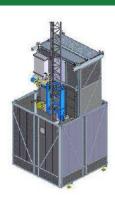

# MAX CLIMBER 2000PMB V **PERSONNEL HOIST**

#### **SPECIFICATIONS**

- **Loading Unit Dimensions** 6.6' x 3.5'
- **Lifting Capacity** 2,000 lbs or 7 people
- **Lifting Speed** 130 ft per minute
- Max. Height 500 ft