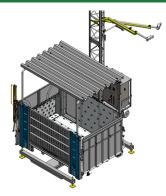

# **MAX CLIMBER 2500TPM-MV** TRANSPORT PLATFORM/MATERIAL HOIST

#### **SPECIFICATIONS**

- **Loading Unit Dimensions** 7.3' x 4.6'
- **Lifting Capacity** TP Mode: 6 people and additional 1,300 lbs Material Mode: 2,500 lbs, no riders allowed
- Lifting Speed TP Mode: 40 ft per minute Material Mode: 80 ft per minute
- Max. Height 500 ft