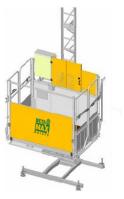

## **RACK AND PINION HOISTS**

# MAX CLIMBER 2000PMB V **PERSONNEL HOIST**

#### **SPECIFICATIONS**

- **Loading Unit Dimensions** 6.6' x 3.5'
- **Lifting Capacity** 2,000 lbs or 7 people
- **Lifting Speed** 130 ft per minute
- Max. Height 500 ft