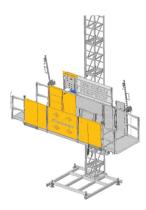

# MAX CLIMBER 4000/3000TP D TRANSPORT PLATFORM

### **SPECIFICATIONS**

- **Loading Unit Dimensions** 4000: 4.3' x 7.2' | 3000: 4.3' x 12.9'
- **Lifting Capacity**

TP Mode: 7 people and additional 2,600 lbs or 1,300 lbs Material Mode: 4,000 lbs or 3,000 lbs, no

- riders allowed **Lifting Speed** 40 feet per minute
- Max. Height 450 ft